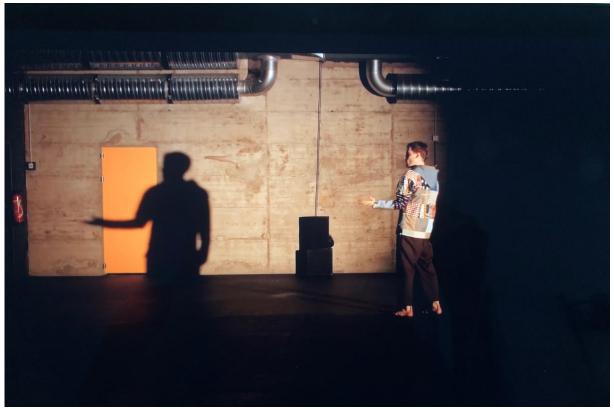

**Light**: no specific needs for an outdoor version by day. By night: It can be a very simple full stage light. \* Optional: We could recreate the original shadow projected on a back wall ( in the theatre version ) if possible and time as in the theatre version. ( 2nd and 3rd page)

 $\underline{\textbf{The optional night shadow}} \text{ that can be projected on a wall if time and space possible}:$ 

It can and has already be performed without any special light for this last part of the piece.

The projector for the night shadow on the wall is down stage.