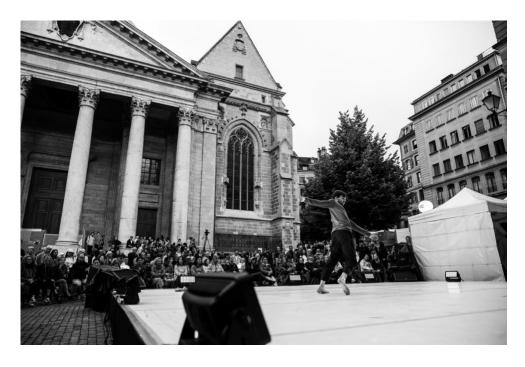

**Rain**: The performance can not be played on a wet stage while it is raining. The stage needs to be dry for security and quality of the work.

**Public:** The public can be frontal or surrounding the stage. For a better experience, the stage should be in a place where some of the audience (older people, persons with disabilities) can sit. Frontal or tri-frontal is the best way to enjoy the performance for the audience.

**Light**: no specific needs for an outdoor version by day. By night: It can be a very simple full stage light. \* Optional: We could recreate the original shadow projected on a back wall ( in the theatre version ) if possible and time as in the theatre version. ( 2nd and 3rd page)