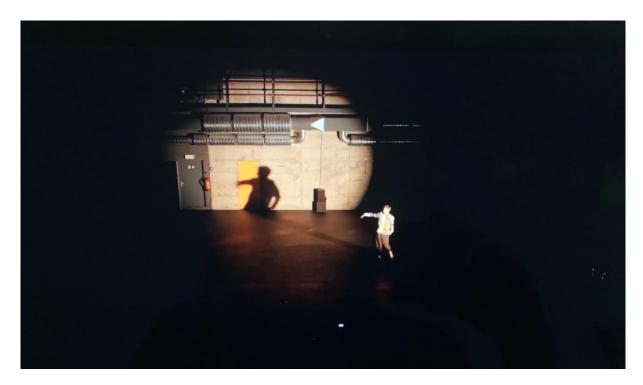

**Light**: no specific needs for an outdoor version by day. By night: It can be a very simple full stage light. \* Optional: We could recreate the original shadow projected on a back wall ( in the theatre version ) if possible and time as in the theatre version. ( 2nd and 3rd page)

 $\underline{\textbf{The optional night shadow}} \text{ that can be projected on a wall if time and space possible}:$ 

It can and has already be performed without any special light for this last part of the piece.

The projector for the night shadow on the wall is down stage.