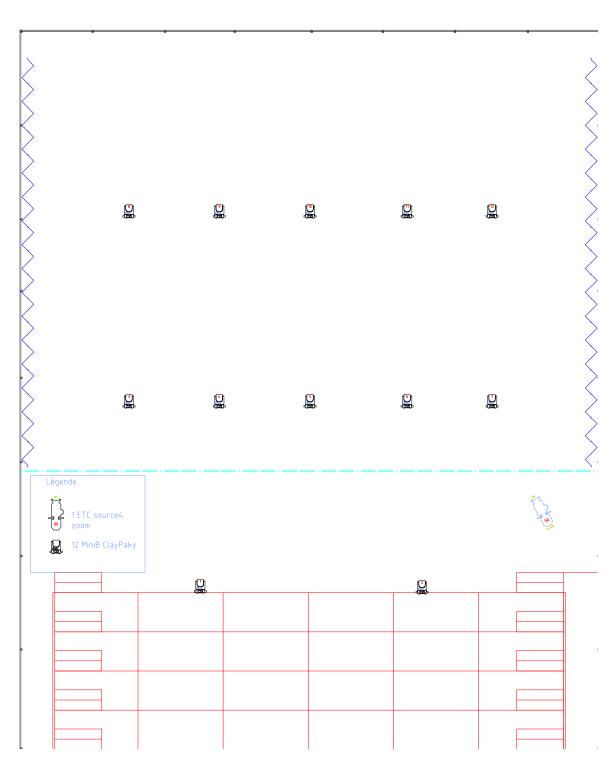

### Indoor Version:

Original light from the creation in the Theatre du Loup. Adaptation can be made with material available in the theatre, the company has not bought any light material yet.

# **Light Cues**

### **Eos Show File Printout**

Show Name: CDD24 Alliage6 Print Time: 2024-06-27 16:13:20 2024-06-27 16:05:58 Last Save: File Created: 2024-02-12 18:04:32 Eos Version: Version 3.0.1 Build 31

Cues..... Page 1